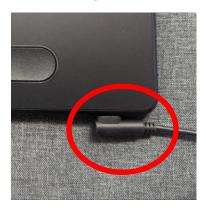

## How to use the

## **Drawing Tablet**

## Instructions

1. Plug the USB cable into the computer and drawing tablet.



## **Instructions for Using Drawing Tablet Wirelessly**

- 1. If the drawing tablet is plugged into the computer, unplug it.
- 2. Open the Bluetooth settings on the computer by clicking on the computer's *Start* button on the bottom left corner of the screen.
  - a) Search Settings.
  - b) Click on Bluetooth & other devices.
- 3. Press the power (middle) button on the drawing tablet until the blue LED starts blinking.



4. The blue LED blinking indicates that the device is discoverable by Bluetooth.





5. Click on *Add Device* (beside Devices).



6. Wait for *Wacom Intuos PBM* to appear and choose it.



7. Choose *Done* and you are ready to use the Drawing Tablet.



Last updated February 03, 2024 by JAM