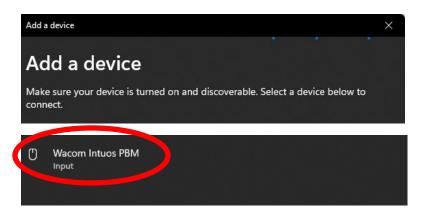

4. The blue LED blinking indicates that the device is discoverable by Bluetooth.

5. Click on *Add Device* (beside Devices).

6. Wait for *Wacom Intuos PBM* to appear and choose it.

7. Choose *Done* and you are ready to use the Drawing Tablet.