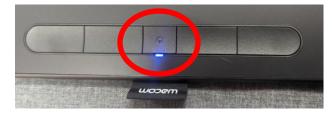

## **Instructions for Using Drawing Tablet Wirelessly**

- 1. If the drawing tablet is plugged into the computer, unplug it.
- 2. Open the Bluetooth settings on the computer by clicking on the computer's *Start* button on the bottom left corner of the screen.
  - a) Search Settings.
  - b) Click on Bluetooth & other devices.
- 3. Press the power (middle) button on the drawing tablet until the blue LED starts blinking.

4. The blue LED blinking indicates that the device is discoverable by Bluetooth.

5. Click on *Add Device* (beside Devices).

6. Wait for *Wacom Intuos PBM* to appear and choose it.

7. Choose *Done* and you are ready to use the Drawing Tablet.