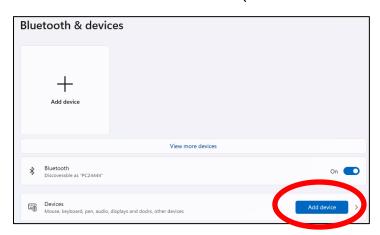

## **Instructions for Using Drawing Tablet Wirelessly**

- 1. If the drawing tablet is plugged into the computer, unplug it.
- 2. Open the Bluetooth settings on the computer by clicking on the computer's *Start* button on the bottom left corner of the screen.
  - a) Search Settings.
  - b) Click on Bluetooth & other devices.
- 3. Press the power (middle) button on the drawing tablet until the blue LED starts blinking.

4. The blue LED blinking indicates that the device is discoverable by Bluetooth.

5. Click on *Add Device* (beside Devices).

6. Wait for *Wacom Intuos PBM* to appear and choose it.

7. Choose *Done* and you are ready to use the Drawing Tablet.