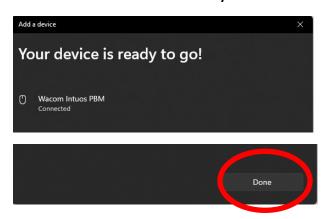

4. The blue LED blinking indicates that the device is discoverable by Bluetooth.

5. Click on *Add Device* (beside Devices).

6. Wait for *Wacom Intuos PBM* to appear and choose it.

7. Choose *Done* and you are ready to use the Drawing Tablet.